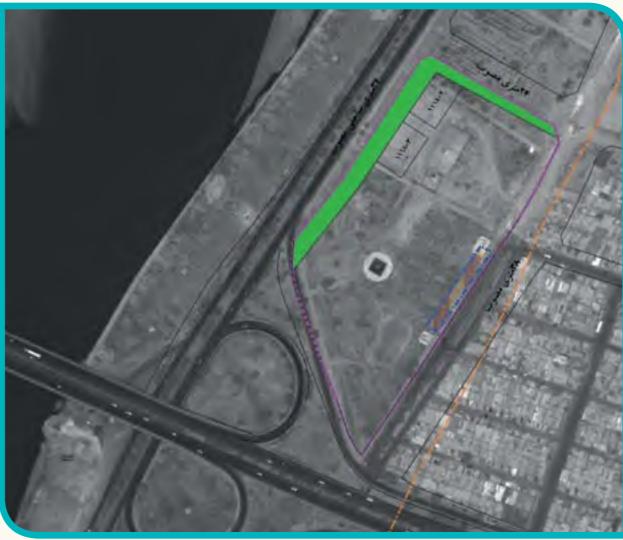

#### Title: land use and proposed project in the land with ID code: 111201

| <u> </u>                            |       |
|-------------------------------------|-------|
| ark                                 |       |
| ulti floor parking                  | 12.22 |
| rmal plot pathway                   |       |
| ne river technical confine          |       |
| ne project confine                  |       |
| ubway station (will be established) | 14    |

| Information about the primary land identification                                                                                               |                                                                                            |  |
|-------------------------------------------------------------------------------------------------------------------------------------------------|--------------------------------------------------------------------------------------------|--|
| Location features                                                                                                                               | Quality features                                                                           |  |
| ation: east Saheli Road,<br>ween Naderi and 5th bridges<br>ess way: Saheli Road<br>acent places: Refah mall, Art Mu-<br>m, the river, terminal. | Present land use: arid<br>Adjacent places:<br>Access to subway: city center subway station |  |