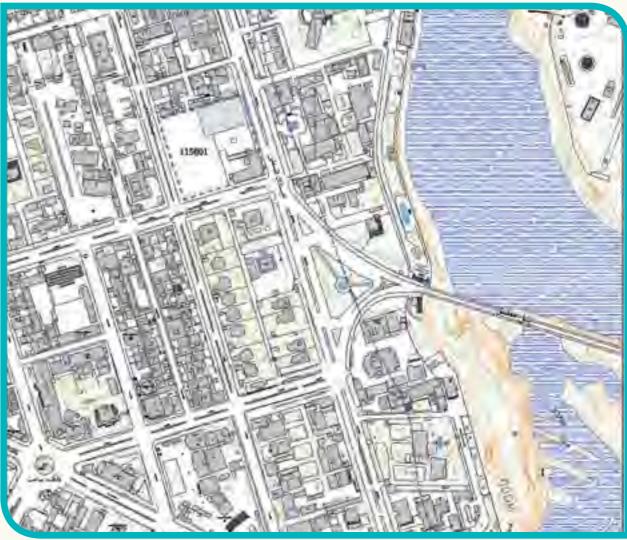

#### Title: land use and proposed project in the land with ID code: 111201

| <u> </u>                            |       |
|-------------------------------------|-------|
| ark                                 |       |
| ulti floor parking                  | 12.22 |
| rmal plot pathway                   |       |
| ne river technical confine          |       |
| ne project confine                  |       |
| ubway station (will be established) | 14    |

| Information about the primary land identification                                                                                               |                                                                                            |  |
|-------------------------------------------------------------------------------------------------------------------------------------------------|--------------------------------------------------------------------------------------------|--|
| Location features                                                                                                                               | Quality features                                                                           |  |
| ation: east Saheli Road,<br>ween Naderi and 5th bridges<br>ess way: Saheli Road<br>acent places: Refah mall, Art Mu-<br>m, the river, terminal. | Present land use: arid<br>Adjacent places:<br>Access to subway: city center subway station |  |

#### Title: land use and proposed project in the land with ID code: 111202 cultural - commercial - sport. park .... main land confine the river technical confine the project confine subway station (will be established) . Information about the primary land identification Location features Quality features Location: east Saheli Road, between Naderi and 5th bridges Access way: Saheli Road Adjacent places: Refah mall, Art museum, Present land use: arid Access to subway: city center subway station. Quantity features Juridical features Owner: municipality Authorized land use: restaurant, cultural, tourism Land area: 2600 sq. meters Land dimensions: 65 \* 40 Authorized land use (K.M.5): no Detachment plot (K.M.5): no Number: 2829 Distance from zone: 2600 sq. meter Technical project proposals Quantity features Quality features Land use title: restaurant, cultural, sport Work opportunities: 1st to 4th floor 70% Activity classes: commercial, restaurant, fast food, wonderland, cinema, bowling, pool. Land use in floors: ground, 1st, commercial 2nd and 3rd, parking. 4th, amusing, sport 5th, cultural. 6th, restaurant 5th and 6th 50% Floors: 6 floors above ground floor Compression: 310% without parking Infrastructure: 8060 square meter without parking **Employer: Ahwaz municipality** Plot title: planning and possibility studies of Ahwaz economical plans and investment opportunities