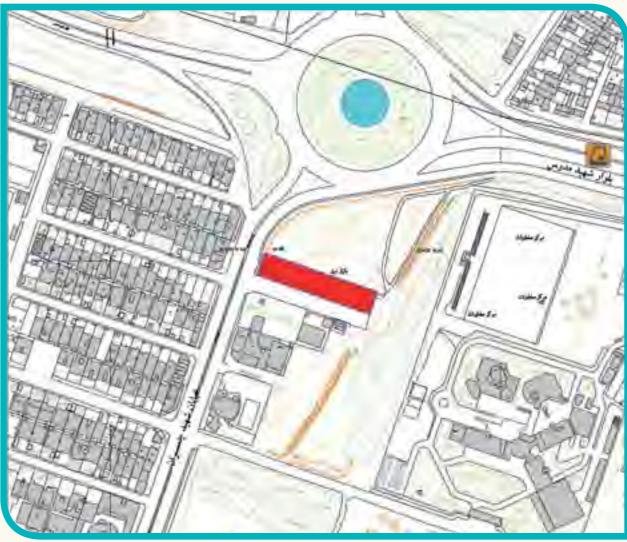

# I.R. IRAN Ahwaz Metropolis

| Title: land use and proposed project in the land with ID code: 111002                                                                                                                                                    |                                                                                                                                                                                                                                                                                                                                 |  |  |
|--------------------------------------------------------------------------------------------------------------------------------------------------------------------------------------------------------------------------|---------------------------------------------------------------------------------------------------------------------------------------------------------------------------------------------------------------------------------------------------------------------------------------------------------------------------------|--|--|
| gı                                                                                                                                                                                                                       | uide                                                                                                                                                                                                                                                                                                                            |  |  |
| Medley                                                                                                                                                                                                                   |                                                                                                                                                                                                                                                                                                                                 |  |  |
|                                                                                                                                                                                                                          |                                                                                                                                                                                                                                                                                                                                 |  |  |
|                                                                                                                                                                                                                          | <u>=</u>                                                                                                                                                                                                                                                                                                                        |  |  |
|                                                                                                                                                                                                                          |                                                                                                                                                                                                                                                                                                                                 |  |  |
| subway station (will be establi                                                                                                                                                                                          | shed) 🙍                                                                                                                                                                                                                                                                                                                         |  |  |
| Information about the p                                                                                                                                                                                                  | orimary land identification                                                                                                                                                                                                                                                                                                     |  |  |
| Location features Quality features                                                                                                                                                                                       |                                                                                                                                                                                                                                                                                                                                 |  |  |
| Location: on the corner of 24metri and Salman Farsi St.                                                                                                                                                                  | Present land use: commercial-terminal<br>Adjacent places:                                                                                                                                                                                                                                                                       |  |  |
| Access way: Salman Farsi and 24metri St.                                                                                                                                                                                 | Access to subway: directly from Salman Farsi st.                                                                                                                                                                                                                                                                                |  |  |
| Quantity features Juridical features                                                                                                                                                                                     |                                                                                                                                                                                                                                                                                                                                 |  |  |
| Land area: 2800 sq. meters<br>Land dimensions: 53 meters length beside 24metri St.<br>53 meters length beside Salman Farsi St.<br>Distance from zone:                                                                    | Owner: municipality Authorized land use: residential-terminal Authorized land use (K.M.5): no Detachment plot (K.M.5): no Number:                                                                                                                                                                                               |  |  |
| Technical pro                                                                                                                                                                                                            | oject proposals                                                                                                                                                                                                                                                                                                                 |  |  |
| Quantity features                                                                                                                                                                                                        | Quality features                                                                                                                                                                                                                                                                                                                |  |  |
| Work opportunities: ground 70% - 1st and 2nd 60% 3rd to 6th 50% - 7th to 10th 35% 11th to 13th 20% - 14th 10% Floors: 14 floors above ground floor Compression: 400% without parking Infrastructure: 11200 square meters | Land use title: Residential, official, and commercial complex<br>Activity classes: commercial, official, bank, insur-<br>ance, restaurant, fast food, wonderland.<br>Land use in floors: ground, 1st and 2nd, commercial<br>3rd to 6th parking - 7th to 10th official, residential<br>11th to 13th residential, 4/10 restaurant |  |  |
| Employer: Ahwaz municipality                                                                                                                                                                                             |                                                                                                                                                                                                                                                                                                                                 |  |  |
| Diet titles planning and possibility studies of Abyers aconomical plans and investment enpertunities                                                                                                                     |                                                                                                                                                                                                                                                                                                                                 |  |  |