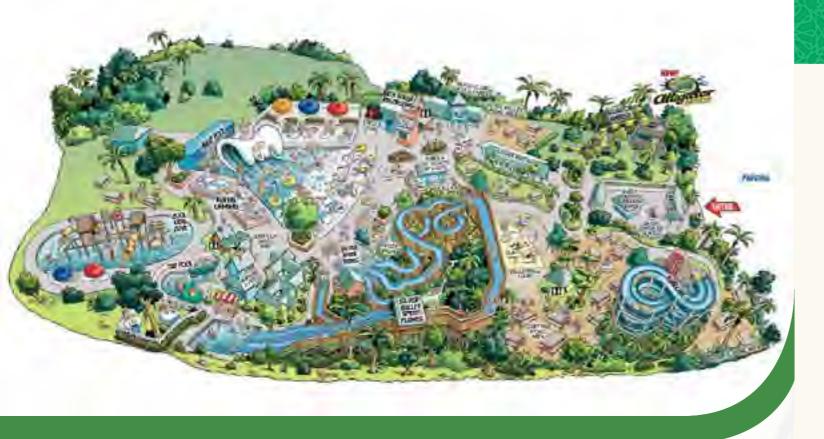

# Restaurant, cultural, amusing, commercial complex project

**Location:** Eastern Saheli Road, between Naderi and 5th bridges

The land is 2600 sq. meters, in which a commercial complex including cultural (cinema, book fair, handy crafts), commercial (clothes etc.), sport (bowling and pool), amusing (porch amusement park, mental games, etc.), restaurant (restaurant and fast food), is proposed. The ground and 1st floors are commercial, and 2nd and 3rd floors are parking, and 4th, 5th, and 6th are cultural and restaurant floors.

#### Title: land use and proposed project in the land with ID code: 111202 cultural - commercial - sport. park .... main land confine the river technical confine the project confine subway station (will be established) . Information about the primary land identification Location features Quality features Location: east Saheli Road, between Naderi and 5th bridges Access way: Saheli Road Adjacent places: Refah mall, Art museum, Present land use: arid Access to subway: city center subway station. Quantity features Juridical features Owner: municipality Authorized land use: restaurant, cultural, tourism Land area: 2600 sq. meters Land dimensions: 65 \* 40 Authorized land use (K.M.5): no Detachment plot (K.M.5): no Number: 2829 Distance from zone: 2600 sq. meter Technical project proposals Quantity features Quality features Land use title: restaurant, cultural, sport Work opportunities: 1st to 4th floor 70% Activity classes: commercial, restaurant, fast food, wonderland, cinema, bowling, pool. Land use in floors: ground, 1st, commercial 2nd and 3rd, parking. 4th, amusing, sport 5th, cultural. 6th, restaurant 5th and 6th 50% Floors: 6 floors above ground floor Compression: 310% without parking Infrastructure: 8060 square meter without parking **Employer: Ahwaz municipality** Plot title: planning and possibility studies of Ahwaz economical plans and investment opportunities