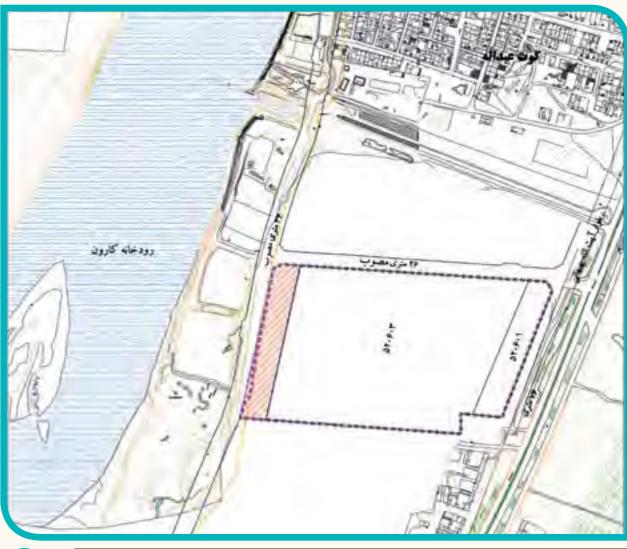

#### Title: land use and proposed project in the land with ID code: 111201

| <u> </u>                            |       |
|-------------------------------------|-------|
| ark                                 |       |
| ulti floor parking                  | 12.22 |
| rmal plot pathway                   |       |
| ne river technical confine          |       |
| ne project confine                  |       |
| ubway station (will be established) | 14    |

| Information about the primary land identification                                                                                               |                                                                                            |  |
|-------------------------------------------------------------------------------------------------------------------------------------------------|--------------------------------------------------------------------------------------------|--|
| Location features                                                                                                                               | Quality features                                                                           |  |
| ation: east Saheli Road,<br>ween Naderi and 5th bridges<br>ess way: Saheli Road<br>acent places: Refah mall, Art Mu-<br>m, the river, terminal. | Present land use: arid<br>Adjacent places:<br>Access to subway: city center subway station |  |

|                                 | Owner: municipality                                |
|---------------------------------|----------------------------------------------------|
| nd area: 2500 sq. meters        | Authorized land use: restaurant, cultural, amusing |
| nd dimensions: 62.5 * 40        | Authorized land use (K.M.5): no                    |
| tance from zone: 2500 sq. meter | Detachment plot (K.M.5): no                        |
| ·                               | Number: 2829                                       |