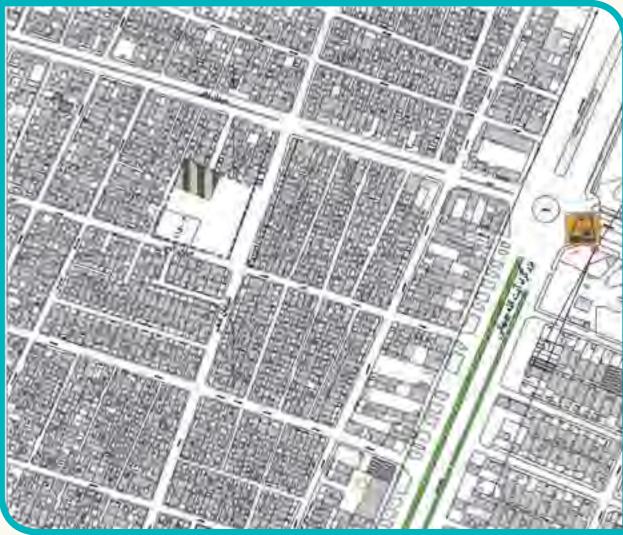

# .R. IRAN Ahwaz Metropolis

| Title: land use and proposed project in the land with ID code: 111100                                                                                           |                                                                                                                                                   |  |  |  |
|-----------------------------------------------------------------------------------------------------------------------------------------------------------------|---------------------------------------------------------------------------------------------------------------------------------------------------|--|--|--|
| g                                                                                                                                                               | uide                                                                                                                                              |  |  |  |
| multi floor parking                                                                                                                                             |                                                                                                                                                   |  |  |  |
|                                                                                                                                                                 |                                                                                                                                                   |  |  |  |
|                                                                                                                                                                 |                                                                                                                                                   |  |  |  |
|                                                                                                                                                                 |                                                                                                                                                   |  |  |  |
|                                                                                                                                                                 |                                                                                                                                                   |  |  |  |
| Information about the                                                                                                                                           | primary land identification                                                                                                                       |  |  |  |
| Location features Quality features                                                                                                                              |                                                                                                                                                   |  |  |  |
| Location: Taleghani Street                                                                                                                                      | Present land use: Residential-parking                                                                                                             |  |  |  |
| Access way: Taleghani Street Adjacent places: city center commercial field                                                                                      | Adjacent places: Access to subway: to city center subway station                                                                                  |  |  |  |
| Quantity features Juridical features                                                                                                                            |                                                                                                                                                   |  |  |  |
| Land area: 4200 sq. meters Land dimensions: no geometric Distance from zone:                                                                                    | Owner: municipality Authorized land use: parking-commercial Authorized land use (K.M.5): no Detachment plot (K.M.5): no Number: derivative no. 10 |  |  |  |
| Technical pr                                                                                                                                                    | oject proposals                                                                                                                                   |  |  |  |
| Quantity features                                                                                                                                               | Quality features                                                                                                                                  |  |  |  |
| Work opportunities: 70% ground 1st 80% Floors: 6 floors above ground floor Compression: 160% without parking Infrastructure: 6720 square meters without parking | Land use title: parking Activity classes: Land use in floors: ground, 1st commercial 2nd to 6th parking                                           |  |  |  |
| Employer: Ahwaz municipality                                                                                                                                    |                                                                                                                                                   |  |  |  |
| Plot title: planning and possibility studies of Ahwaz economical plans and investment opportunities                                                             |                                                                                                                                                   |  |  |  |