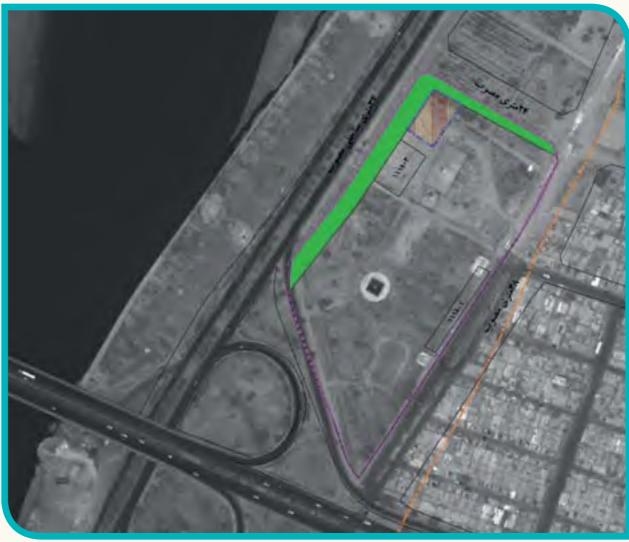

#### Title: land use and proposed project in the land with ID code: 111201

| <u> </u>                            |       |
|-------------------------------------|-------|
| ark                                 |       |
| ulti floor parking                  | 12.22 |
| rmal plot pathway                   |       |
| ne river technical confine          |       |
| ne project confine                  |       |
| ubway station (will be established) | 14    |

| Information about the primary land identification                                                                                               |                                                                                            |  |
|-------------------------------------------------------------------------------------------------------------------------------------------------|--------------------------------------------------------------------------------------------|--|
| Location features                                                                                                                               | Quality features                                                                           |  |
| ation: east Saheli Road,<br>ween Naderi and 5th bridges<br>ess way: Saheli Road<br>acent places: Refah mall, Art Mu-<br>m, the river, terminal. | Present land use: arid<br>Adjacent places:<br>Access to subway: city center subway station |  |