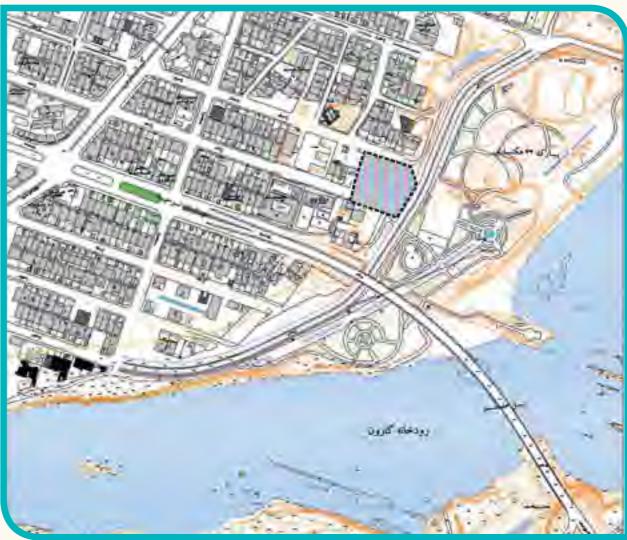

#### **Sector 3 projects**

| Rank | Project subject                                                                    | Location                                                   | ID<br>code |
|------|------------------------------------------------------------------------------------|------------------------------------------------------------|------------|
| 1    | Official, commercial, and amusing complex                                          | Official and commercial place                              | 311500     |
| 2    | Aquatic bazaar                                                                     | Eqbal sq., Mellat Parish                                   | 312500     |
| 3    | Cinema and cultural complex                                                        | Phase 4, on the corner of Boroun bridge and 20metri street | 312702     |
| 4    | Multipurpose sport complex                                                         | Phase 4, on the corner of Boroun bridge and 20metri street | 312704     |
| 5    | Park, garden restaurant and open sport complex such as gulf, paintball, and tennis | Phase 4, on the corner of Boroun bridge and 20metri street | 312705     |
| 5    |                                                                                    |                                                            | 31         |