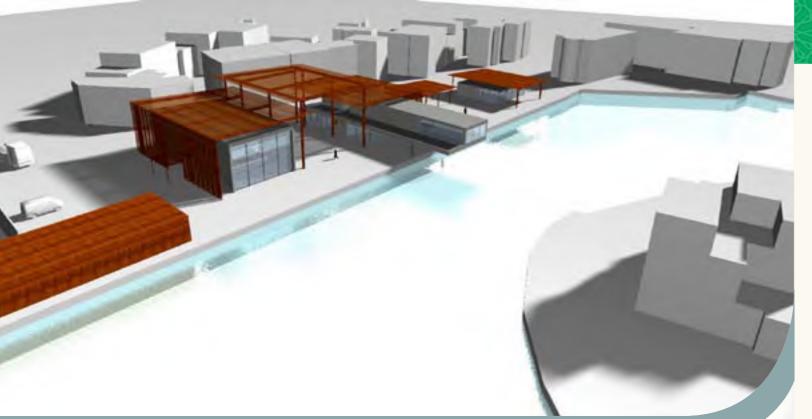

# Residential, official, and commercial complex project

**Location:** On the corner of Naderi and Azadegan Streets

It has a great potential to be a multipurpose station, because its located in city center, far enough from the river, and also its next to Salman Farsi subway station (near future).

# I.R. IRAN Ahwaz Metropolis

| Title: land use and proposed project in the land with ID code: 111002                                                                                                                                                    |                                                                                                                                                                                                                                                                                                                                 |  |  |
|--------------------------------------------------------------------------------------------------------------------------------------------------------------------------------------------------------------------------|---------------------------------------------------------------------------------------------------------------------------------------------------------------------------------------------------------------------------------------------------------------------------------------------------------------------------------|--|--|
| gı                                                                                                                                                                                                                       | uide                                                                                                                                                                                                                                                                                                                            |  |  |
| Medley                                                                                                                                                                                                                   |                                                                                                                                                                                                                                                                                                                                 |  |  |
|                                                                                                                                                                                                                          |                                                                                                                                                                                                                                                                                                                                 |  |  |
|                                                                                                                                                                                                                          | <u>=</u>                                                                                                                                                                                                                                                                                                                        |  |  |
|                                                                                                                                                                                                                          |                                                                                                                                                                                                                                                                                                                                 |  |  |
| subway station (will be establi                                                                                                                                                                                          | shed) 🙍                                                                                                                                                                                                                                                                                                                         |  |  |
| Information about the p                                                                                                                                                                                                  | orimary land identification                                                                                                                                                                                                                                                                                                     |  |  |
| Location features Quality features                                                                                                                                                                                       |                                                                                                                                                                                                                                                                                                                                 |  |  |
| Location: on the corner of 24metri and Salman Farsi St.                                                                                                                                                                  | Present land use: commercial-terminal<br>Adjacent places:                                                                                                                                                                                                                                                                       |  |  |
| Access way: Salman Farsi and 24metri St.                                                                                                                                                                                 | Access to subway: directly from Salman Farsi st.                                                                                                                                                                                                                                                                                |  |  |
| Quantity features Juridical features                                                                                                                                                                                     |                                                                                                                                                                                                                                                                                                                                 |  |  |
| Land area: 2800 sq. meters<br>Land dimensions: 53 meters length beside 24metri St.<br>53 meters length beside Salman Farsi St.<br>Distance from zone:                                                                    | Owner: municipality Authorized land use: residential-terminal Authorized land use (K.M.5): no Detachment plot (K.M.5): no Number:                                                                                                                                                                                               |  |  |
| Technical pro                                                                                                                                                                                                            | oject proposals                                                                                                                                                                                                                                                                                                                 |  |  |
| Quantity features                                                                                                                                                                                                        | Quality features                                                                                                                                                                                                                                                                                                                |  |  |
| Work opportunities: ground 70% - 1st and 2nd 60% 3rd to 6th 50% - 7th to 10th 35% 11th to 13th 20% - 14th 10% Floors: 14 floors above ground floor Compression: 400% without parking Infrastructure: 11200 square meters | Land use title: Residential, official, and commercial complex<br>Activity classes: commercial, official, bank, insur-<br>ance, restaurant, fast food, wonderland.<br>Land use in floors: ground, 1st and 2nd, commercial<br>3rd to 6th parking - 7th to 10th official, residential<br>11th to 13th residential, 4/10 restaurant |  |  |
| Employer: Ahwaz municipality                                                                                                                                                                                             |                                                                                                                                                                                                                                                                                                                                 |  |  |
| Diet titles planning and possibility studies of Abyers aconomical plans and investment enpertunities                                                                                                                     |                                                                                                                                                                                                                                                                                                                                 |  |  |