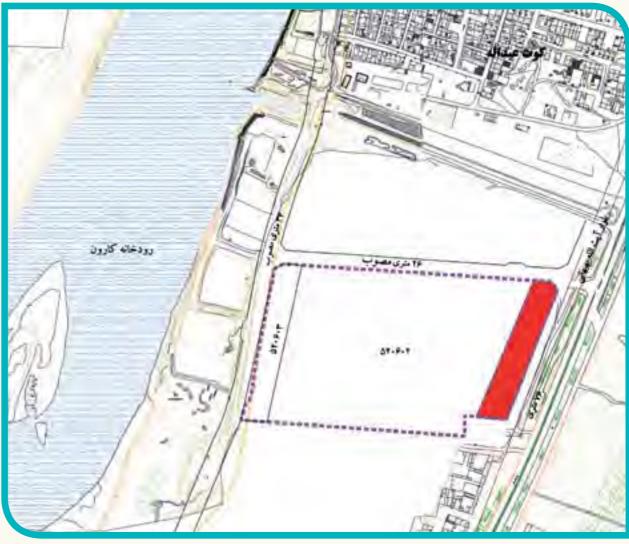

#### Multi floor parking

**Location:** Eastern Saheli Road, between Naderi and 5th bridges

The land area is 2500 sq. meters and is located at the south of bus terminal near the Karoon River. It's arid now. This project includes ground and 1st floors (commercial complex) with work opportunities of 70%, and the other floors will be used as parking. This parking has the capacity of at leastern 350 cars.

| Land features                     |  |  |  |  |
|-----------------------------------|--|--|--|--|
| 111201                            |  |  |  |  |
| One                               |  |  |  |  |
| 2500                              |  |  |  |  |
| arid                              |  |  |  |  |
| Amusing, restau-<br>rant, tourism |  |  |  |  |
| Commercial parking                |  |  |  |  |
| municipality                      |  |  |  |  |
|                                   |  |  |  |  |

#### Title: land use and proposed project in the land with ID code: 111201

| <u> </u>                            |       |
|-------------------------------------|-------|
| ark                                 |       |
| ulti floor parking                  | 12.22 |
| rmal plot pathway                   |       |
| ne river technical confine          |       |
| ne project confine                  |       |
| ubway station (will be established) | 14    |

| Information about the primary land identification                                                                                               |                                                                                            |  |
|-------------------------------------------------------------------------------------------------------------------------------------------------|--------------------------------------------------------------------------------------------|--|
| Location features                                                                                                                               | Quality features                                                                           |  |
| ation: east Saheli Road,<br>ween Naderi and 5th bridges<br>ess way: Saheli Road<br>acent places: Refah mall, Art Mu-<br>m, the river, terminal. | Present land use: arid<br>Adjacent places:<br>Access to subway: city center subway station |  |

|                                 | Owner: municipality                                |
|---------------------------------|----------------------------------------------------|
| nd area: 2500 sq. meters        | Authorized land use: restaurant, cultural, amusing |
| nd dimensions: 62.5 * 40        | Authorized land use (K.M.5): no                    |
| tance from zone: 2500 sq. meter | Detachment plot (K.M.5): no                        |
| ·                               | Number: 2829                                       |