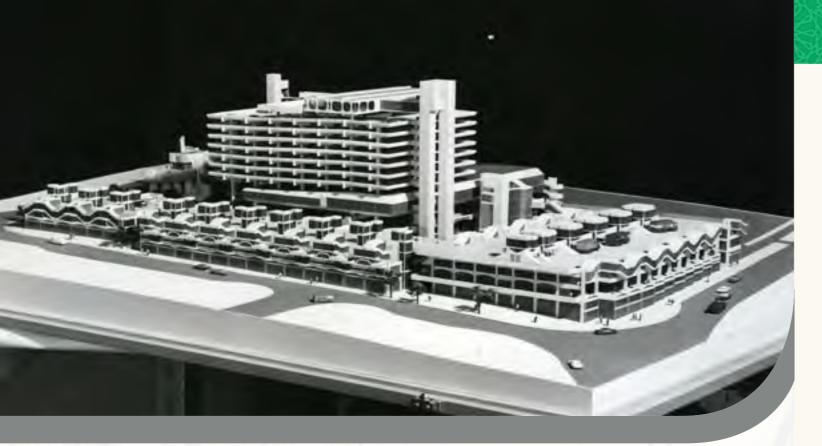

# Residential, official, and commercial complex project

**Location:** On the corner of Naderi and Azadegan Streets

It has a great potential to be a multipurpose station, because its located in city center, far enough from the river, and also its next to Salman Farsi subway station (near future).

| Land features       |                                       |  |  |
|---------------------|---------------------------------------|--|--|
| Land ID code        | 111002                                |  |  |
| Municipality sector | one                                   |  |  |
| Land area           | 2800                                  |  |  |
| Present land use    | Terminal-commercial                   |  |  |
| Authorized land use | Terminal-commercial                   |  |  |
| Proposed land use   | Residential, official, and commercial |  |  |
| Owner               | municipality                          |  |  |
|                     |                                       |  |  |