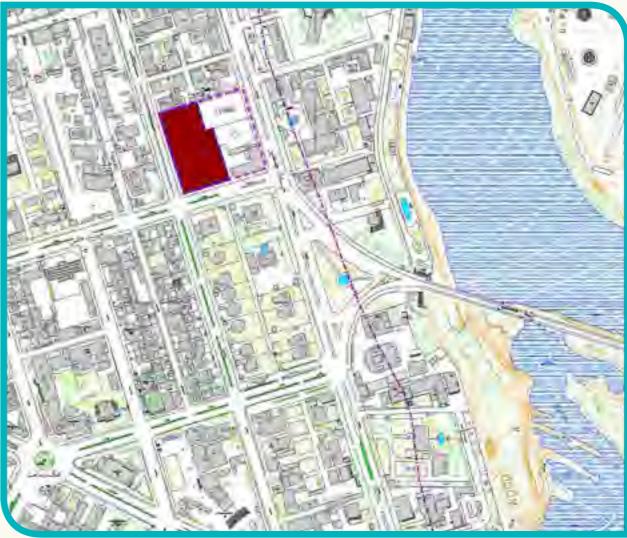

# Residential, official, and commercial complex project

**Location:** On the corner of Naderi and Azadegan Streets

It has a great potential to be a multipurpose station, because its located in city center, far enough from the river, and also its next to Salman Farsi subway station (near future).

| Land features       |                                       |  |  |
|---------------------|---------------------------------------|--|--|
| Land ID code        | 111002                                |  |  |
| Municipality sector | one                                   |  |  |
| Land area           | 2800                                  |  |  |
| Present land use    | Terminal-commercial                   |  |  |
| Authorized land use | Terminal-commercial                   |  |  |
| Proposed land use   | Residential, official, and commercial |  |  |
| Owner               | municipality                          |  |  |
|                     |                                       |  |  |

# I.R. IRAN Ahwaz Metropolis

| Title: land use and proposed project in the land with ID code: 111002                                                                                                                                                    |                                                                                                                                                                                                                                                                                                                                 |  |  |
|--------------------------------------------------------------------------------------------------------------------------------------------------------------------------------------------------------------------------|---------------------------------------------------------------------------------------------------------------------------------------------------------------------------------------------------------------------------------------------------------------------------------------------------------------------------------|--|--|
| gı                                                                                                                                                                                                                       | uide                                                                                                                                                                                                                                                                                                                            |  |  |
| Medley                                                                                                                                                                                                                   |                                                                                                                                                                                                                                                                                                                                 |  |  |
|                                                                                                                                                                                                                          |                                                                                                                                                                                                                                                                                                                                 |  |  |
|                                                                                                                                                                                                                          | <u>=</u>                                                                                                                                                                                                                                                                                                                        |  |  |
|                                                                                                                                                                                                                          |                                                                                                                                                                                                                                                                                                                                 |  |  |
| subway station (will be establi                                                                                                                                                                                          | shed) 🙍                                                                                                                                                                                                                                                                                                                         |  |  |
| Information about the p                                                                                                                                                                                                  | orimary land identification                                                                                                                                                                                                                                                                                                     |  |  |
| Location features Quality features                                                                                                                                                                                       |                                                                                                                                                                                                                                                                                                                                 |  |  |
| Location: on the corner of 24metri and Salman Farsi St.                                                                                                                                                                  | Present land use: commercial-terminal<br>Adjacent places:                                                                                                                                                                                                                                                                       |  |  |
| Access way: Salman Farsi and 24metri St.                                                                                                                                                                                 | Access to subway: directly from Salman Farsi st.                                                                                                                                                                                                                                                                                |  |  |
| Quantity features Juridical features                                                                                                                                                                                     |                                                                                                                                                                                                                                                                                                                                 |  |  |
| Land area: 2800 sq. meters<br>Land dimensions: 53 meters length beside 24metri St.<br>53 meters length beside Salman Farsi St.<br>Distance from zone:                                                                    | Owner: municipality Authorized land use: residential-terminal Authorized land use (K.M.5): no Detachment plot (K.M.5): no Number:                                                                                                                                                                                               |  |  |
| Technical pro                                                                                                                                                                                                            | oject proposals                                                                                                                                                                                                                                                                                                                 |  |  |
| Quantity features                                                                                                                                                                                                        | Quality features                                                                                                                                                                                                                                                                                                                |  |  |
| Work opportunities: ground 70% - 1st and 2nd 60% 3rd to 6th 50% - 7th to 10th 35% 11th to 13th 20% - 14th 10% Floors: 14 floors above ground floor Compression: 400% without parking Infrastructure: 11200 square meters | Land use title: Residential, official, and commercial complex<br>Activity classes: commercial, official, bank, insur-<br>ance, restaurant, fast food, wonderland.<br>Land use in floors: ground, 1st and 2nd, commercial<br>3rd to 6th parking - 7th to 10th official, residential<br>11th to 13th residential, 4/10 restaurant |  |  |
| Employer: Ahwaz municipality                                                                                                                                                                                             |                                                                                                                                                                                                                                                                                                                                 |  |  |
| Diet titles planning and possibility studies of Abyers aconomical plans and investment enpertunities                                                                                                                     |                                                                                                                                                                                                                                                                                                                                 |  |  |