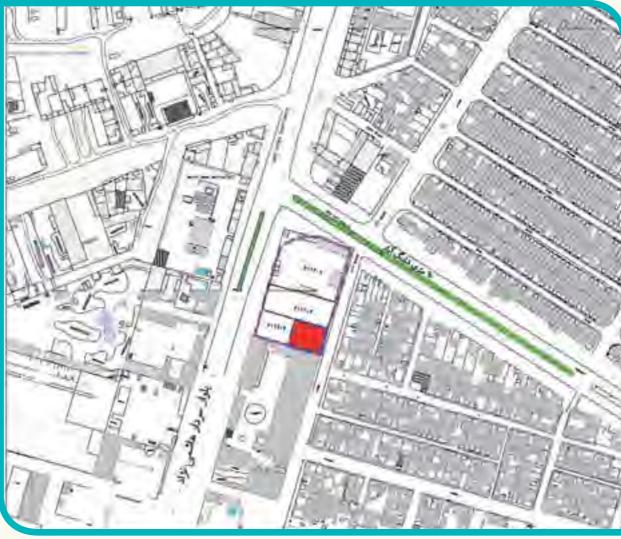

# I.R. IRAN Ahwaz Metropolis

| Title: land use and proposed project in the land with ID code: 111002                                                                                                                                                    |                                                                                                                                                                                                                                                                                                                                 |  |  |
|--------------------------------------------------------------------------------------------------------------------------------------------------------------------------------------------------------------------------|---------------------------------------------------------------------------------------------------------------------------------------------------------------------------------------------------------------------------------------------------------------------------------------------------------------------------------|--|--|
| gı                                                                                                                                                                                                                       | uide                                                                                                                                                                                                                                                                                                                            |  |  |
| Medley                                                                                                                                                                                                                   |                                                                                                                                                                                                                                                                                                                                 |  |  |
|                                                                                                                                                                                                                          |                                                                                                                                                                                                                                                                                                                                 |  |  |
|                                                                                                                                                                                                                          | <u>=</u>                                                                                                                                                                                                                                                                                                                        |  |  |
|                                                                                                                                                                                                                          |                                                                                                                                                                                                                                                                                                                                 |  |  |
| subway station (will be establi                                                                                                                                                                                          | shed) 🙍                                                                                                                                                                                                                                                                                                                         |  |  |
| Information about the p                                                                                                                                                                                                  | orimary land identification                                                                                                                                                                                                                                                                                                     |  |  |
| Location features Quality features                                                                                                                                                                                       |                                                                                                                                                                                                                                                                                                                                 |  |  |
| Location: on the corner of 24metri and Salman Farsi St.                                                                                                                                                                  | Present land use: commercial-terminal<br>Adjacent places:                                                                                                                                                                                                                                                                       |  |  |
| Access way: Salman Farsi and 24metri St.                                                                                                                                                                                 | Access to subway: directly from Salman Farsi st.                                                                                                                                                                                                                                                                                |  |  |
| Quantity features Juridical features                                                                                                                                                                                     |                                                                                                                                                                                                                                                                                                                                 |  |  |
| Land area: 2800 sq. meters<br>Land dimensions: 53 meters length beside 24metri St.<br>53 meters length beside Salman Farsi St.<br>Distance from zone:                                                                    | Owner: municipality Authorized land use: residential-terminal Authorized land use (K.M.5): no Detachment plot (K.M.5): no Number:                                                                                                                                                                                               |  |  |
| Technical pro                                                                                                                                                                                                            | oject proposals                                                                                                                                                                                                                                                                                                                 |  |  |
| Quantity features                                                                                                                                                                                                        | Quality features                                                                                                                                                                                                                                                                                                                |  |  |
| Work opportunities: ground 70% - 1st and 2nd 60% 3rd to 6th 50% - 7th to 10th 35% 11th to 13th 20% - 14th 10% Floors: 14 floors above ground floor Compression: 400% without parking Infrastructure: 11200 square meters | Land use title: Residential, official, and commercial complex<br>Activity classes: commercial, official, bank, insur-<br>ance, restaurant, fast food, wonderland.<br>Land use in floors: ground, 1st and 2nd, commercial<br>3rd to 6th parking - 7th to 10th official, residential<br>11th to 13th residential, 4/10 restaurant |  |  |
| Employer: Ahwaz municipality                                                                                                                                                                                             |                                                                                                                                                                                                                                                                                                                                 |  |  |
| Diet titles planning and possibility studies of Abyers aconomical plans and investment enpertunities                                                                                                                     |                                                                                                                                                                                                                                                                                                                                 |  |  |