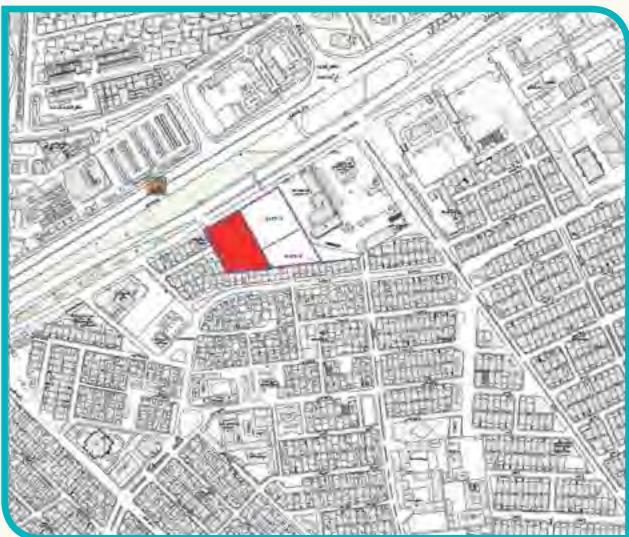

# Residential, official, and commercial complex project

**Location:** On the corner of Naderi and Azadegan Streets

It has a great potential to be a multipurpose station, because its located in city center, far enough from the river, and also its next to Salman Farsi subway station (near future).

| Land features       |                                       |  |  |
|---------------------|---------------------------------------|--|--|
| Land ID code        | 111002                                |  |  |
| Municipality sector | one                                   |  |  |
| Land area           | 2800                                  |  |  |
| Present land use    | Terminal-commercial                   |  |  |
| Authorized land use | Terminal-commercial                   |  |  |
| Proposed land use   | Residential, official, and commercial |  |  |
| Owner               | municipality                          |  |  |
|                     |                                       |  |  |

# I.R. IRAN Ahwaz Metropolis

| Title: land use and proposed project in the land with ID code: 111002                                                                                                                                                    |                                                                                                                                                                                                                                                                                                                                 |  |  |
|--------------------------------------------------------------------------------------------------------------------------------------------------------------------------------------------------------------------------|---------------------------------------------------------------------------------------------------------------------------------------------------------------------------------------------------------------------------------------------------------------------------------------------------------------------------------|--|--|
| gı                                                                                                                                                                                                                       | uide                                                                                                                                                                                                                                                                                                                            |  |  |
| Medley                                                                                                                                                                                                                   |                                                                                                                                                                                                                                                                                                                                 |  |  |
|                                                                                                                                                                                                                          |                                                                                                                                                                                                                                                                                                                                 |  |  |
|                                                                                                                                                                                                                          | <u>=</u>                                                                                                                                                                                                                                                                                                                        |  |  |
|                                                                                                                                                                                                                          |                                                                                                                                                                                                                                                                                                                                 |  |  |
| subway station (will be establi                                                                                                                                                                                          | shed) 🙍                                                                                                                                                                                                                                                                                                                         |  |  |
| Information about the p                                                                                                                                                                                                  | orimary land identification                                                                                                                                                                                                                                                                                                     |  |  |
| Location features Quality features                                                                                                                                                                                       |                                                                                                                                                                                                                                                                                                                                 |  |  |
| Location: on the corner of 24metri and Salman Farsi St.                                                                                                                                                                  | Present land use: commercial-terminal<br>Adjacent places:                                                                                                                                                                                                                                                                       |  |  |
| Access way: Salman Farsi and 24metri St.                                                                                                                                                                                 | Access to subway: directly from Salman Farsi st.                                                                                                                                                                                                                                                                                |  |  |
| Quantity features Juridical features                                                                                                                                                                                     |                                                                                                                                                                                                                                                                                                                                 |  |  |
| Land area: 2800 sq. meters<br>Land dimensions: 53 meters length beside 24metri St.<br>53 meters length beside Salman Farsi St.<br>Distance from zone:                                                                    | Owner: municipality Authorized land use: residential-terminal Authorized land use (K.M.5): no Detachment plot (K.M.5): no Number:                                                                                                                                                                                               |  |  |
| Technical pro                                                                                                                                                                                                            | oject proposals                                                                                                                                                                                                                                                                                                                 |  |  |
| Quantity features                                                                                                                                                                                                        | Quality features                                                                                                                                                                                                                                                                                                                |  |  |
| Work opportunities: ground 70% - 1st and 2nd 60% 3rd to 6th 50% - 7th to 10th 35% 11th to 13th 20% - 14th 10% Floors: 14 floors above ground floor Compression: 400% without parking Infrastructure: 11200 square meters | Land use title: Residential, official, and commercial complex<br>Activity classes: commercial, official, bank, insur-<br>ance, restaurant, fast food, wonderland.<br>Land use in floors: ground, 1st and 2nd, commercial<br>3rd to 6th parking - 7th to 10th official, residential<br>11th to 13th residential, 4/10 restaurant |  |  |
| Employer: Ahwaz municipality                                                                                                                                                                                             |                                                                                                                                                                                                                                                                                                                                 |  |  |
| Diet titles planning and possibility studies of Abyers aconomical plans and investment enpertunities                                                                                                                     |                                                                                                                                                                                                                                                                                                                                 |  |  |