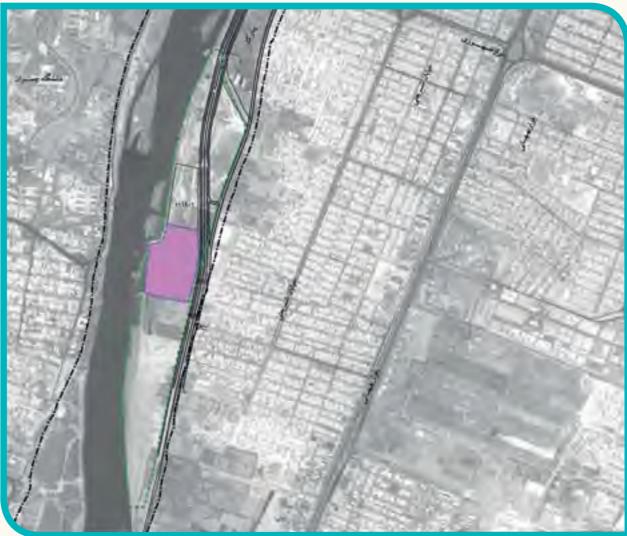

#### Title: land use and proposed project in the land with ID code: 111201

| <u> </u>                            |       |
|-------------------------------------|-------|
| ark                                 |       |
| ulti floor parking                  | 12.22 |
| rmal plot pathway                   |       |
| ne river technical confine          |       |
| ne project confine                  |       |
| ubway station (will be established) | 14    |

| Information about the primary land identification                                                                                               |                                                                                            |  |
|-------------------------------------------------------------------------------------------------------------------------------------------------|--------------------------------------------------------------------------------------------|--|
| Location features                                                                                                                               | Quality features                                                                           |  |
| ation: east Saheli Road,<br>ween Naderi and 5th bridges<br>ess way: Saheli Road<br>acent places: Refah mall, Art Mu-<br>m, the river, terminal. | Present land use: arid<br>Adjacent places:<br>Access to subway: city center subway station |  |