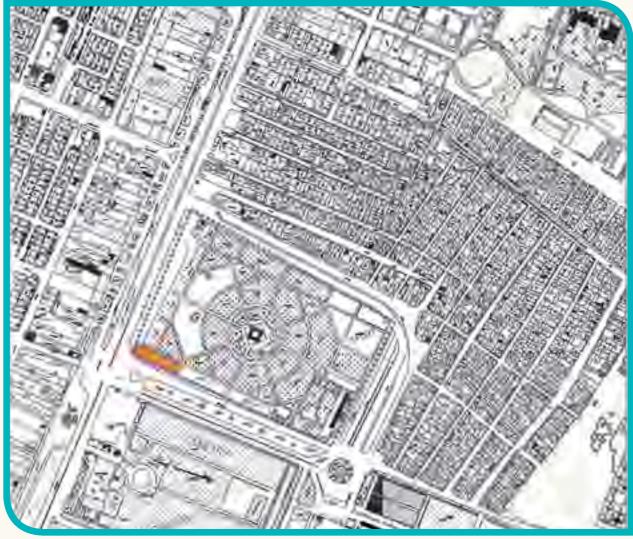

#### **Sector 8 projects**

| Rank | Project subject                 | Location                            | ID<br>code |
|------|---------------------------------|-------------------------------------|------------|
| 1    | Date bazaar                     | South of Beheshtabad park           | 831002     |
| 2    | Beheshtabad cultural complex    | Hatef Street, Mahdis, phase 2 Padad | 830101     |
| 3    | Open multipurpose sport complex | Hatef Street, Mahdis, phase 2 Padad | 830201     |