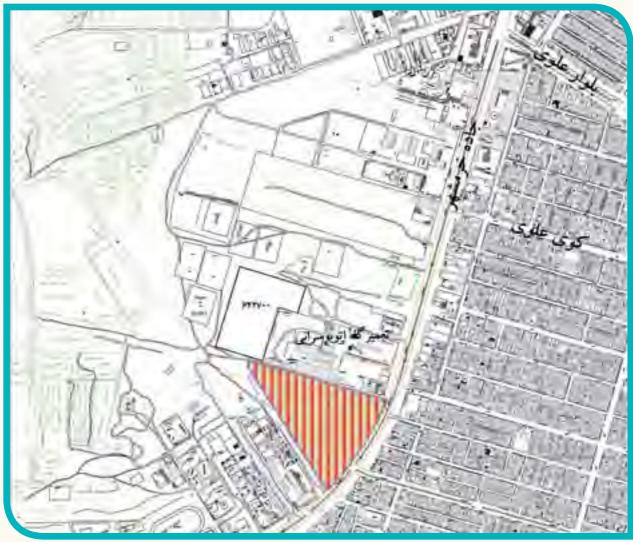

#### Multi floor parking

**Location:** Eastern Saheli Road, between Naderi and 5th bridges

The land area is 2500 sq. meters and is located at the south of bus terminal near the Karoon River. It's arid now. This project includes ground and 1st floors (commercial complex) with work opportunities of 70%, and the other floors will be used as parking. This parking has the capacity of at leastern 350 cars.

#### Title: land use and proposed project in the land with ID code: 111201

| <u> </u>                            |       |
|-------------------------------------|-------|
| ark                                 |       |
| ulti floor parking                  | 12.22 |
| rmal plot pathway                   |       |
| ne river technical confine          |       |
| ne project confine                  |       |
| ubway station (will be established) | 14    |

| Information about the primary land identification                                                                                               |                                                                                            |  |
|-------------------------------------------------------------------------------------------------------------------------------------------------|--------------------------------------------------------------------------------------------|--|
| Location features                                                                                                                               | Quality features                                                                           |  |
| ation: east Saheli Road,<br>ween Naderi and 5th bridges<br>ess way: Saheli Road<br>acent places: Refah mall, Art Mu-<br>m, the river, terminal. | Present land use: arid<br>Adjacent places:<br>Access to subway: city center subway station |  |

|                                 | Owner: municipality                                |
|---------------------------------|----------------------------------------------------|
| nd area: 2500 sq. meters        | Authorized land use: restaurant, cultural, amusing |
| nd dimensions: 62.5 * 40        | Authorized land use (K.M.5): no                    |
| tance from zone: 2500 sq. meter | Detachment plot (K.M.5): no                        |
| ·                               | Number: 2829                                       |