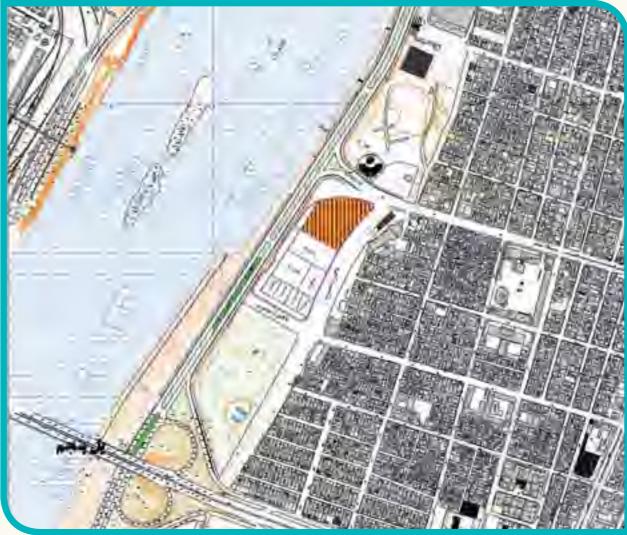

#### Title: land use and proposed project in the land with ID code: 111201

| <u> </u>                            |       |
|-------------------------------------|-------|
| ark                                 |       |
| ulti floor parking                  | 12.22 |
| rmal plot pathway                   |       |
| ne river technical confine          |       |
| ne project confine                  |       |
| ubway station (will be established) | 14    |

| Information about the primary land identification                                                                                               |                                                                                            |  |
|-------------------------------------------------------------------------------------------------------------------------------------------------|--------------------------------------------------------------------------------------------|--|
| Location features                                                                                                                               | Quality features                                                                           |  |
| ation: east Saheli Road,<br>ween Naderi and 5th bridges<br>ess way: Saheli Road<br>acent places: Refah mall, Art Mu-<br>m, the river, terminal. | Present land use: arid<br>Adjacent places:<br>Access to subway: city center subway station |  |