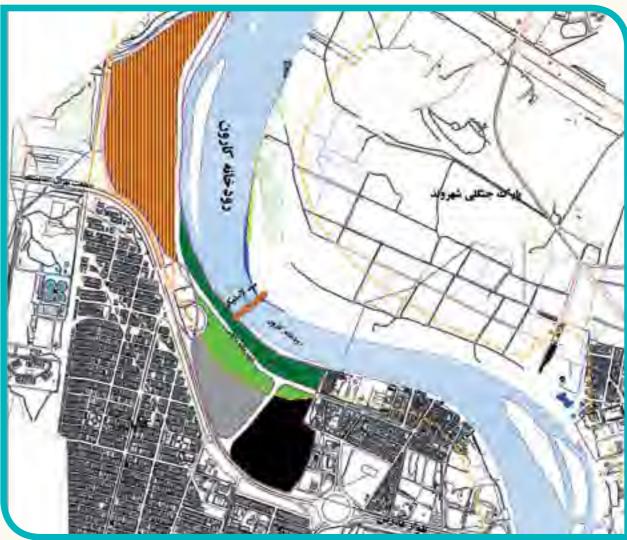

#### **Sector 3 projects**

| Rank | Project subject                                                                    | Location                                                   | ID<br>code |
|------|------------------------------------------------------------------------------------|------------------------------------------------------------|------------|
| 1    | Official, commercial, and amusing complex                                          | Official and commercial place                              | 311500     |
| 2    | Aquatic bazaar                                                                     | Eqbal sq., Mellat Parish                                   | 312500     |
| 3    | Cinema and cultural complex                                                        | Phase 4, on the corner of Boroun bridge and 20metri street | 312702     |
| 4    | Multipurpose sport complex                                                         | Phase 4, on the corner of Boroun bridge and 20metri street | 312704     |
| 5    | Park, garden restaurant and open sport complex such as gulf, paintball, and tennis | Phase 4, on the corner of Boroun bridge and 20metri street | 312705     |
| 5    |                                                                                    |                                                            | 31         |