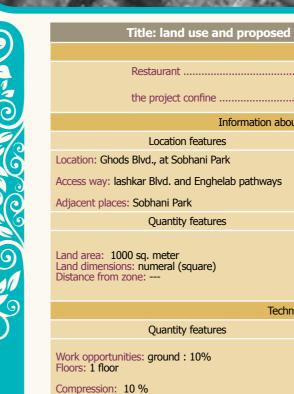

#### **Sector 6 projects**

| Rank | Project subject                            | Location                                                    | ID code |
|------|--------------------------------------------|-------------------------------------------------------------|---------|
| 1    | Sport, cultural, and commercial complex    | On the corner of Alavi Blvd., and Khoramshahr Road          | 611201  |
| 2    | Sport complex                              | On the corner of Alavi Blvd., and Khoramshahr Road          | 611202  |
| 3    | Aquatic bazaar                             | On the corner of Alavi Blvd., and Khoramshahr Road          | 611203  |
| 4    | Vegetable bazaar                           | On the corner of Alavi Blvd., and Khoramshahr Road          | 611204  |
| 5    | Sectional games complex                    | Ghods Blvd., at Sobhani park                                | 6112601 |
| 6    | Camping, repairing, and relaxation complex | In the west of Khoramshahr Road,<br>next to bus repair shop | 622700  |

#### **Sport complexes**

| Rank | Project subject                 | Location                                                                       | ID code |
|------|---------------------------------|--------------------------------------------------------------------------------|---------|
| 1    | Sport complex                   | Between Jomhouri Sq. and 5th bridge, Mousavi Street                            | 122500  |
| 2    | Sport complex                   | Abazar St., on the corner of Adham and Tayyeb St.                              | 115001  |
| 3    | Multipurpose sport complex      | Javaheri sector, Phase 4, on the corner of<br>Boroun bridge and 20metri street | 312704  |
| 4    | Sport complex                   | On the corner of Alavi Blvd., and Khoramshahr Road                             | 611202  |
| 5    | Sectional games complex         | Ghods Blvd., at Sobhani park                                                   | 6112601 |
| 6    | Open multipurpose sport complex | Hatef Street, Mahdis, phase 2 Padad                                            | 830201  |