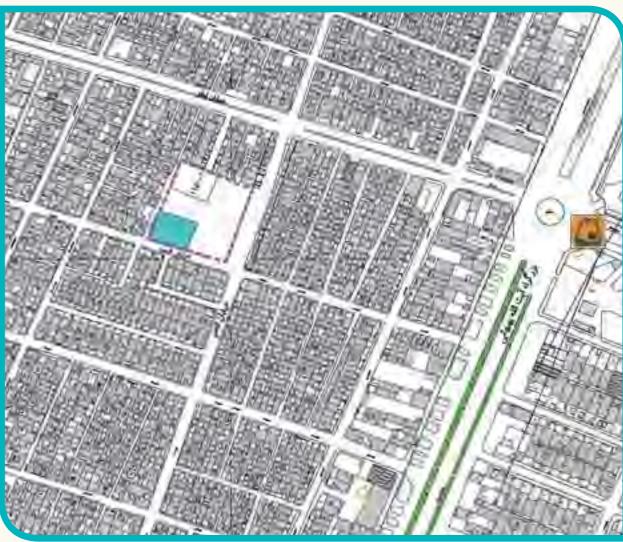

# Residential, official, and commercial complex project

**Location:** On the corner of Naderi and Azadegan Streets

It has a great potential to be a multipurpose station, because its located in city center, far enough from the river, and also its next to Salman Farsi subway station (near future).

# I.R. IRAN Ahwaz Metropolis

| Title: land use and proposed project in the land with ID code: 111002                                                                                                                                                    |                                                                                                                                                                                                                                                                                                                                 |  |  |
|--------------------------------------------------------------------------------------------------------------------------------------------------------------------------------------------------------------------------|---------------------------------------------------------------------------------------------------------------------------------------------------------------------------------------------------------------------------------------------------------------------------------------------------------------------------------|--|--|
| gı                                                                                                                                                                                                                       | uide                                                                                                                                                                                                                                                                                                                            |  |  |
| Medley                                                                                                                                                                                                                   |                                                                                                                                                                                                                                                                                                                                 |  |  |
|                                                                                                                                                                                                                          |                                                                                                                                                                                                                                                                                                                                 |  |  |
|                                                                                                                                                                                                                          | <u>=</u>                                                                                                                                                                                                                                                                                                                        |  |  |
|                                                                                                                                                                                                                          |                                                                                                                                                                                                                                                                                                                                 |  |  |
| subway station (will be establi                                                                                                                                                                                          | shed) 🙍                                                                                                                                                                                                                                                                                                                         |  |  |
| Information about the p                                                                                                                                                                                                  | orimary land identification                                                                                                                                                                                                                                                                                                     |  |  |
| Location features Quality features                                                                                                                                                                                       |                                                                                                                                                                                                                                                                                                                                 |  |  |
| Location: on the corner of 24metri and Salman Farsi St.                                                                                                                                                                  | Present land use: commercial-terminal<br>Adjacent places:                                                                                                                                                                                                                                                                       |  |  |
| Access way: Salman Farsi and 24metri St.                                                                                                                                                                                 | Access to subway: directly from Salman Farsi st.                                                                                                                                                                                                                                                                                |  |  |
| Quantity features Juridical features                                                                                                                                                                                     |                                                                                                                                                                                                                                                                                                                                 |  |  |
| Land area: 2800 sq. meters<br>Land dimensions: 53 meters length beside 24metri St.<br>53 meters length beside Salman Farsi St.<br>Distance from zone:                                                                    | Owner: municipality Authorized land use: residential-terminal Authorized land use (K.M.5): no Detachment plot (K.M.5): no Number:                                                                                                                                                                                               |  |  |
| Technical pro                                                                                                                                                                                                            | oject proposals                                                                                                                                                                                                                                                                                                                 |  |  |
| Quantity features                                                                                                                                                                                                        | Quality features                                                                                                                                                                                                                                                                                                                |  |  |
| Work opportunities: ground 70% - 1st and 2nd 60% 3rd to 6th 50% - 7th to 10th 35% 11th to 13th 20% - 14th 10% Floors: 14 floors above ground floor Compression: 400% without parking Infrastructure: 11200 square meters | Land use title: Residential, official, and commercial complex<br>Activity classes: commercial, official, bank, insur-<br>ance, restaurant, fast food, wonderland.<br>Land use in floors: ground, 1st and 2nd, commercial<br>3rd to 6th parking - 7th to 10th official, residential<br>11th to 13th residential, 4/10 restaurant |  |  |
| Employer: Ahwaz municipality                                                                                                                                                                                             |                                                                                                                                                                                                                                                                                                                                 |  |  |
| Diet titles planning and possibility studies of Abyers aconomical plans and investment enpertunities                                                                                                                     |                                                                                                                                                                                                                                                                                                                                 |  |  |