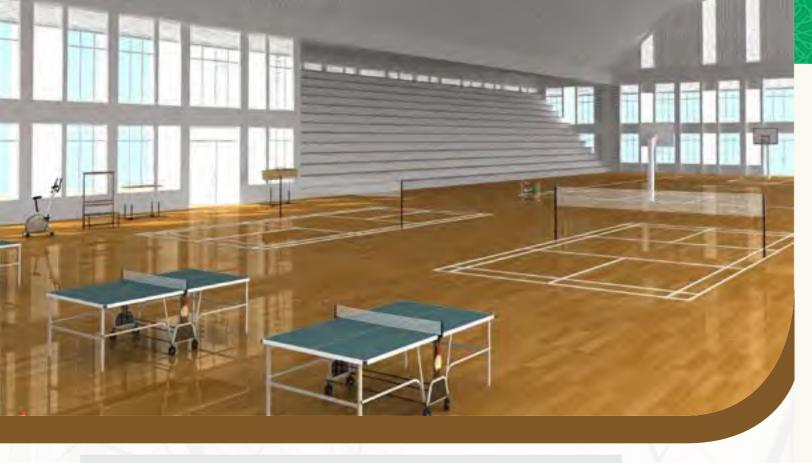

#### **Sport complexes**

| Rank | Project subject                 | Location                                                                       | ID code |
|------|---------------------------------|--------------------------------------------------------------------------------|---------|
| 1    | Sport complex                   | Between Jomhouri Sq. and 5th bridge, Mousavi Street                            | 122500  |
| 2    | Sport complex                   | Abazar St., on the corner of Adham and Tayyeb St.                              | 115001  |
| 3    | Multipurpose sport complex      | Javaheri sector, Phase 4, on the corner of<br>Boroun bridge and 20metri street | 312704  |
| 4    | Sport complex                   | On the corner of Alavi Blvd., and Khoramshahr Road                             | 611202  |
| 5    | Sectional games complex         | Ghods Blvd., at Sobhani park                                                   | 6112601 |
| 6    | Open multipurpose sport complex | Hatef Street, Mahdis, phase 2 Padad                                            | 830201  |