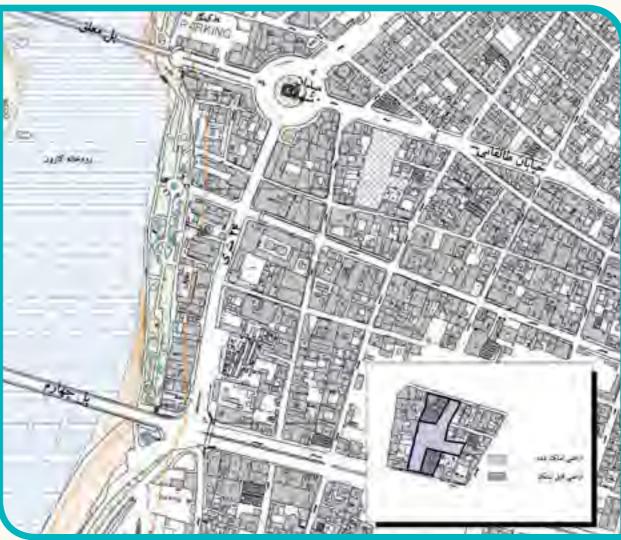

#### Title: land use and proposed project in the land with ID code: 111201

| <u> </u>                            |       |
|-------------------------------------|-------|
| ark                                 |       |
| ulti floor parking                  | 12.22 |
| rmal plot pathway                   |       |
| ne river technical confine          |       |
| ne project confine                  |       |
| ubway station (will be established) | 14    |

| Information about the primary land identification                                                                                               |                                                                                            |  |
|-------------------------------------------------------------------------------------------------------------------------------------------------|--------------------------------------------------------------------------------------------|--|
| Location features                                                                                                                               | Quality features                                                                           |  |
| ation: east Saheli Road,<br>ween Naderi and 5th bridges<br>ess way: Saheli Road<br>acent places: Refah mall, Art Mu-<br>m, the river, terminal. | Present land use: arid<br>Adjacent places:<br>Access to subway: city center subway station |  |