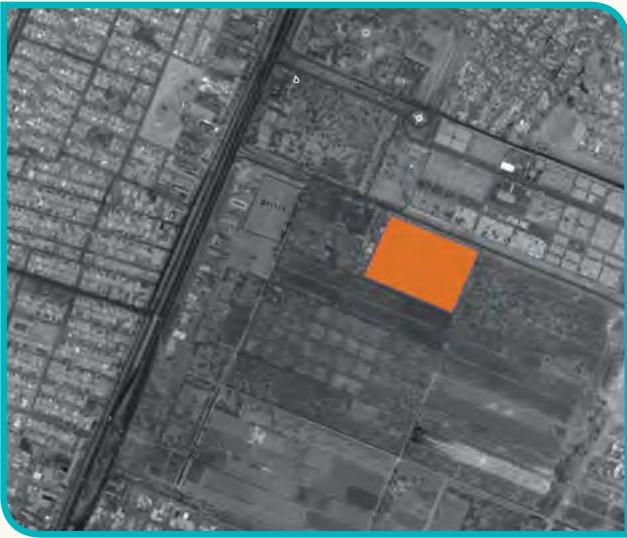

# Residential, official, and commercial complex project

**Location:** On the corner of Naderi and Azadegan Streets

It has a great potential to be a multipurpose station, because its located in city center, far enough from the river, and also its next to Salman Farsi subway station (near future).

| Land features       |                                       |  |  |
|---------------------|---------------------------------------|--|--|
| Land ID code        | 111002                                |  |  |
| Municipality sector | one                                   |  |  |
| Land area           | 2800                                  |  |  |
| Present land use    | Terminal-commercial                   |  |  |
| Authorized land use | Terminal-commercial                   |  |  |
| Proposed land use   | Residential, official, and commercial |  |  |
| Owner               | municipality                          |  |  |
|                     |                                       |  |  |

# I.R. IRAN Ahwaz Metropolis

| Title: land use and proposed project in the land with ID code: 111002                                                                                                                                                    |                                                                                                                                                                                                                                                                                                                                 |  |  |
|--------------------------------------------------------------------------------------------------------------------------------------------------------------------------------------------------------------------------|---------------------------------------------------------------------------------------------------------------------------------------------------------------------------------------------------------------------------------------------------------------------------------------------------------------------------------|--|--|
| gı                                                                                                                                                                                                                       | uide                                                                                                                                                                                                                                                                                                                            |  |  |
| Medley                                                                                                                                                                                                                   |                                                                                                                                                                                                                                                                                                                                 |  |  |
|                                                                                                                                                                                                                          |                                                                                                                                                                                                                                                                                                                                 |  |  |
|                                                                                                                                                                                                                          | <u>=</u>                                                                                                                                                                                                                                                                                                                        |  |  |
|                                                                                                                                                                                                                          |                                                                                                                                                                                                                                                                                                                                 |  |  |
| subway station (will be establi                                                                                                                                                                                          | shed) 🙍                                                                                                                                                                                                                                                                                                                         |  |  |
| Information about the p                                                                                                                                                                                                  | orimary land identification                                                                                                                                                                                                                                                                                                     |  |  |
| Location features Quality features                                                                                                                                                                                       |                                                                                                                                                                                                                                                                                                                                 |  |  |
| Location: on the corner of 24metri and Salman Farsi St.                                                                                                                                                                  | Present land use: commercial-terminal<br>Adjacent places:                                                                                                                                                                                                                                                                       |  |  |
| Access way: Salman Farsi and 24metri St.                                                                                                                                                                                 | Access to subway: directly from Salman Farsi st.                                                                                                                                                                                                                                                                                |  |  |
| Quantity features Juridical features                                                                                                                                                                                     |                                                                                                                                                                                                                                                                                                                                 |  |  |
| Land area: 2800 sq. meters<br>Land dimensions: 53 meters length beside 24metri St.<br>53 meters length beside Salman Farsi St.<br>Distance from zone:                                                                    | Owner: municipality Authorized land use: residential-terminal Authorized land use (K.M.5): no Detachment plot (K.M.5): no Number:                                                                                                                                                                                               |  |  |
| Technical pro                                                                                                                                                                                                            | oject proposals                                                                                                                                                                                                                                                                                                                 |  |  |
| Quantity features                                                                                                                                                                                                        | Quality features                                                                                                                                                                                                                                                                                                                |  |  |
| Work opportunities: ground 70% - 1st and 2nd 60% 3rd to 6th 50% - 7th to 10th 35% 11th to 13th 20% - 14th 10% Floors: 14 floors above ground floor Compression: 400% without parking Infrastructure: 11200 square meters | Land use title: Residential, official, and commercial complex<br>Activity classes: commercial, official, bank, insur-<br>ance, restaurant, fast food, wonderland.<br>Land use in floors: ground, 1st and 2nd, commercial<br>3rd to 6th parking - 7th to 10th official, residential<br>11th to 13th residential, 4/10 restaurant |  |  |
| Employer: Ahwaz municipality                                                                                                                                                                                             |                                                                                                                                                                                                                                                                                                                                 |  |  |
| Diet titles planning and possibility studies of Abyers aconomical plans and investment enpertunities                                                                                                                     |                                                                                                                                                                                                                                                                                                                                 |  |  |