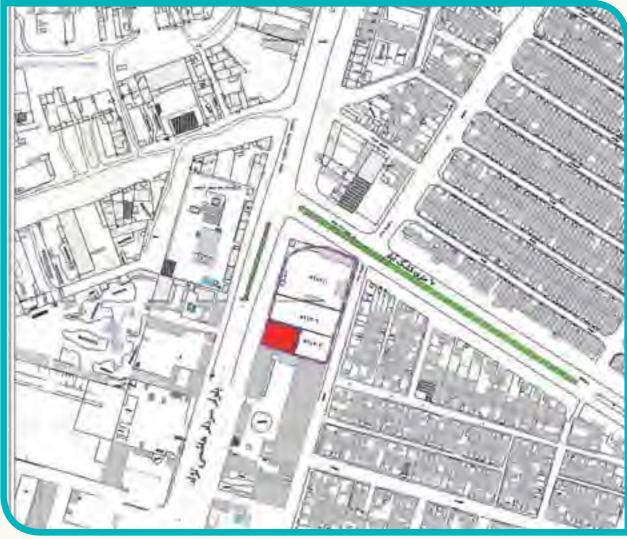

#### **Sector 6 projects**

| Rank | Project subject                            | Location                                                    | ID code |
|------|--------------------------------------------|-------------------------------------------------------------|---------|
| 1    | Sport, cultural, and commercial complex    | On the corner of Alavi Blvd., and Khoramshahr Road          | 611201  |
| 2    | Sport complex                              | On the corner of Alavi Blvd., and Khoramshahr Road          | 611202  |
| 3    | Aquatic bazaar                             | On the corner of Alavi Blvd., and Khoramshahr Road          | 611203  |
| 4    | Vegetable bazaar                           | On the corner of Alavi Blvd., and Khoramshahr Road          | 611204  |
| 5    | Sectional games complex                    | Ghods Blvd., at Sobhani park                                | 6112601 |
| 6    | Camping, repairing, and relaxation complex | In the west of Khoramshahr Road,<br>next to bus repair shop | 622700  |

#### **Sport complexes**

| Rank | Project subject                 | Location                                                                       | ID code |
|------|---------------------------------|--------------------------------------------------------------------------------|---------|
| 1    | Sport complex                   | Between Jomhouri Sq. and 5th bridge, Mousavi Street                            | 122500  |
| 2    | Sport complex                   | Abazar St., on the corner of Adham and Tayyeb St.                              | 115001  |
| 3    | Multipurpose sport complex      | Javaheri sector, Phase 4, on the corner of<br>Boroun bridge and 20metri street | 312704  |
| 4    | Sport complex                   | On the corner of Alavi Blvd., and Khoramshahr Road                             | 611202  |
| 5    | Sectional games complex         | Ghods Blvd., at Sobhani park                                                   | 6112601 |
| 6    | Open multipurpose sport complex | Hatef Street, Mahdis, phase 2 Padad                                            | 830201  |