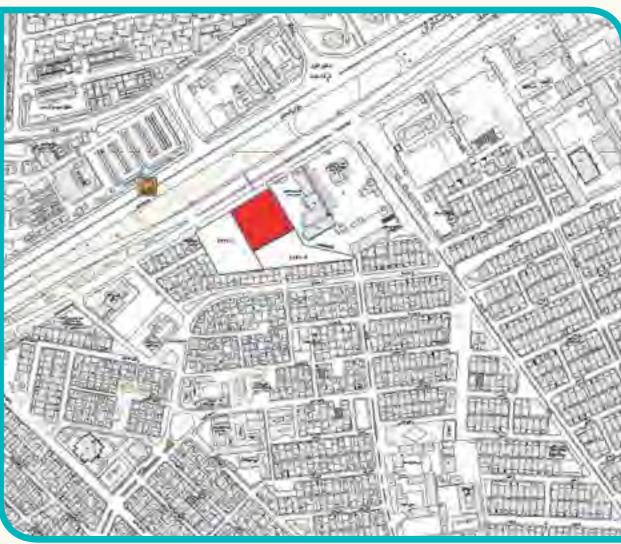

# Residential, official, and commercial complex project

**Location:** On the corner of Naderi and Azadegan Streets

It has a great potential to be a multipurpose station, because its located in city center, far enough from the river, and also its next to Salman Farsi subway station (near future).

| Land features       |                                       |  |  |
|---------------------|---------------------------------------|--|--|
| Land ID code        | 111002                                |  |  |
| Municipality sector | one                                   |  |  |
| Land area           | 2800                                  |  |  |
| Present land use    | Terminal-commercial                   |  |  |
| Authorized land use | Terminal-commercial                   |  |  |
| Proposed land use   | Residential, official, and commercial |  |  |
| Owner               | municipality                          |  |  |
|                     |                                       |  |  |

# I.R. IRAN Ahwaz Metropolis

| Title: land use and proposed project in the land with ID code: 111002                                                                                                                                                    |                                                                                                                                                                                                                                                                                                                                 |  |  |
|--------------------------------------------------------------------------------------------------------------------------------------------------------------------------------------------------------------------------|---------------------------------------------------------------------------------------------------------------------------------------------------------------------------------------------------------------------------------------------------------------------------------------------------------------------------------|--|--|
| gı                                                                                                                                                                                                                       | uide                                                                                                                                                                                                                                                                                                                            |  |  |
| Medley                                                                                                                                                                                                                   |                                                                                                                                                                                                                                                                                                                                 |  |  |
|                                                                                                                                                                                                                          |                                                                                                                                                                                                                                                                                                                                 |  |  |
|                                                                                                                                                                                                                          | <u>=</u>                                                                                                                                                                                                                                                                                                                        |  |  |
|                                                                                                                                                                                                                          |                                                                                                                                                                                                                                                                                                                                 |  |  |
| subway station (will be establi                                                                                                                                                                                          | shed) 🙍                                                                                                                                                                                                                                                                                                                         |  |  |
| Information about the p                                                                                                                                                                                                  | orimary land identification                                                                                                                                                                                                                                                                                                     |  |  |
| Location features Quality features                                                                                                                                                                                       |                                                                                                                                                                                                                                                                                                                                 |  |  |
| Location: on the corner of 24metri and Salman Farsi St.                                                                                                                                                                  | Present land use: commercial-terminal<br>Adjacent places:                                                                                                                                                                                                                                                                       |  |  |
| Access way: Salman Farsi and 24metri St.                                                                                                                                                                                 | Access to subway: directly from Salman Farsi st.                                                                                                                                                                                                                                                                                |  |  |
| Quantity features Juridical features                                                                                                                                                                                     |                                                                                                                                                                                                                                                                                                                                 |  |  |
| Land area: 2800 sq. meters<br>Land dimensions: 53 meters length beside 24metri St.<br>53 meters length beside Salman Farsi St.<br>Distance from zone:                                                                    | Owner: municipality Authorized land use: residential-terminal Authorized land use (K.M.5): no Detachment plot (K.M.5): no Number:                                                                                                                                                                                               |  |  |
| Technical pro                                                                                                                                                                                                            | oject proposals                                                                                                                                                                                                                                                                                                                 |  |  |
| Quantity features                                                                                                                                                                                                        | Quality features                                                                                                                                                                                                                                                                                                                |  |  |
| Work opportunities: ground 70% - 1st and 2nd 60% 3rd to 6th 50% - 7th to 10th 35% 11th to 13th 20% - 14th 10% Floors: 14 floors above ground floor Compression: 400% without parking Infrastructure: 11200 square meters | Land use title: Residential, official, and commercial complex<br>Activity classes: commercial, official, bank, insur-<br>ance, restaurant, fast food, wonderland.<br>Land use in floors: ground, 1st and 2nd, commercial<br>3rd to 6th parking - 7th to 10th official, residential<br>11th to 13th residential, 4/10 restaurant |  |  |
| Employer: Ahwaz municipality                                                                                                                                                                                             |                                                                                                                                                                                                                                                                                                                                 |  |  |
| Diet titles planning and possibility studies of Abyers aconomical plans and investment enpertunities                                                                                                                     |                                                                                                                                                                                                                                                                                                                                 |  |  |