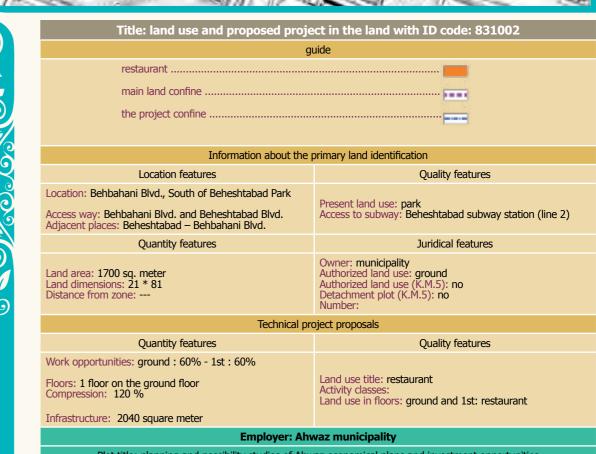

#### **Sector 8 projects**

| Rank | Project subject                 | Location                            | ID<br>code |
|------|---------------------------------|-------------------------------------|------------|
| 1    | Date bazaar                     | South of Beheshtabad park           | 831002     |
| 2    | Beheshtabad cultural complex    | Hatef Street, Mahdis, phase 2 Padad | 830101     |
| 3    | Open multipurpose sport complex | Hatef Street, Mahdis, phase 2 Padad | 830201     |