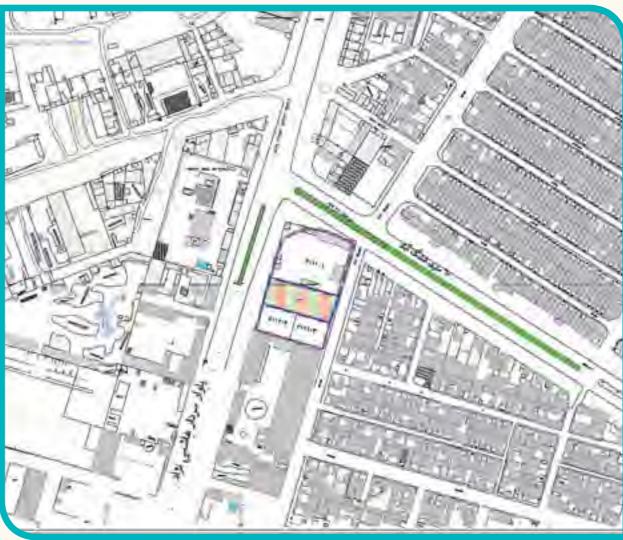

#### Title: land use and proposed project in the land with ID code: 111202 cultural - commercial - sport. park .... main land confine the river technical confine the project confine subway station (will be established) . Information about the primary land identification Location features Quality features Location: east Saheli Road, between Naderi and 5th bridges Access way: Saheli Road Adjacent places: Refah mall, Art museum, Present land use: arid Access to subway: city center subway station. Quantity features Juridical features Owner: municipality Authorized land use: restaurant, cultural, tourism Land area: 2600 sq. meters Land dimensions: 65 \* 40 Authorized land use (K.M.5): no Detachment plot (K.M.5): no Number: 2829 Distance from zone: 2600 sq. meter Technical project proposals Quantity features Quality features Land use title: restaurant, cultural, sport Work opportunities: 1st to 4th floor 70% Activity classes: commercial, restaurant, fast food, wonderland, cinema, bowling, pool. Land use in floors: ground, 1st, commercial 2nd and 3rd, parking. 4th, amusing, sport 5th, cultural. 6th, restaurant 5th and 6th 50% Floors: 6 floors above ground floor Compression: 310% without parking Infrastructure: 8060 square meter without parking **Employer: Ahwaz municipality** Plot title: planning and possibility studies of Ahwaz economical plans and investment opportunities