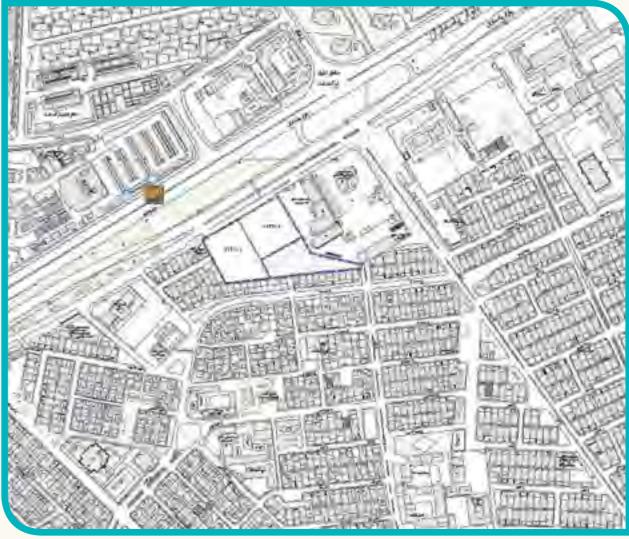

# Residential, official, and commercial complex project

**Location:** On the corner of Naderi and Azadegan Streets

It has a great potential to be a multipurpose station, because its located in city center, far enough from the river, and also its next to Salman Farsi subway station (near future).

# I.R. IRAN Ahwaz Metropolis

| Title: land use and proposed project in the land with ID code: 111002                                                                                                                                                    |                                                                                                                                                                                                                                                                                                                                 |  |  |
|--------------------------------------------------------------------------------------------------------------------------------------------------------------------------------------------------------------------------|---------------------------------------------------------------------------------------------------------------------------------------------------------------------------------------------------------------------------------------------------------------------------------------------------------------------------------|--|--|
| gı                                                                                                                                                                                                                       | uide                                                                                                                                                                                                                                                                                                                            |  |  |
| Medley                                                                                                                                                                                                                   |                                                                                                                                                                                                                                                                                                                                 |  |  |
|                                                                                                                                                                                                                          |                                                                                                                                                                                                                                                                                                                                 |  |  |
|                                                                                                                                                                                                                          | <u>=</u>                                                                                                                                                                                                                                                                                                                        |  |  |
|                                                                                                                                                                                                                          |                                                                                                                                                                                                                                                                                                                                 |  |  |
| subway station (will be establi                                                                                                                                                                                          | shed) 🙍                                                                                                                                                                                                                                                                                                                         |  |  |
| Information about the p                                                                                                                                                                                                  | orimary land identification                                                                                                                                                                                                                                                                                                     |  |  |
| Location features Quality features                                                                                                                                                                                       |                                                                                                                                                                                                                                                                                                                                 |  |  |
| Location: on the corner of 24metri and Salman Farsi St.                                                                                                                                                                  | Present land use: commercial-terminal<br>Adjacent places:                                                                                                                                                                                                                                                                       |  |  |
| Access way: Salman Farsi and 24metri St.                                                                                                                                                                                 | Access to subway: directly from Salman Farsi st.                                                                                                                                                                                                                                                                                |  |  |
| Quantity features Juridical features                                                                                                                                                                                     |                                                                                                                                                                                                                                                                                                                                 |  |  |
| Land area: 2800 sq. meters<br>Land dimensions: 53 meters length beside 24metri St.<br>53 meters length beside Salman Farsi St.<br>Distance from zone:                                                                    | Owner: municipality Authorized land use: residential-terminal Authorized land use (K.M.5): no Detachment plot (K.M.5): no Number:                                                                                                                                                                                               |  |  |
| Technical pro                                                                                                                                                                                                            | oject proposals                                                                                                                                                                                                                                                                                                                 |  |  |
| Quantity features                                                                                                                                                                                                        | Quality features                                                                                                                                                                                                                                                                                                                |  |  |
| Work opportunities: ground 70% - 1st and 2nd 60% 3rd to 6th 50% - 7th to 10th 35% 11th to 13th 20% - 14th 10% Floors: 14 floors above ground floor Compression: 400% without parking Infrastructure: 11200 square meters | Land use title: Residential, official, and commercial complex<br>Activity classes: commercial, official, bank, insur-<br>ance, restaurant, fast food, wonderland.<br>Land use in floors: ground, 1st and 2nd, commercial<br>3rd to 6th parking - 7th to 10th official, residential<br>11th to 13th residential, 4/10 restaurant |  |  |
| Employer: Ahwaz municipality                                                                                                                                                                                             |                                                                                                                                                                                                                                                                                                                                 |  |  |
| Diet titles planning and possibility studies of Abyers aconomical plans and investment enpertunities                                                                                                                     |                                                                                                                                                                                                                                                                                                                                 |  |  |