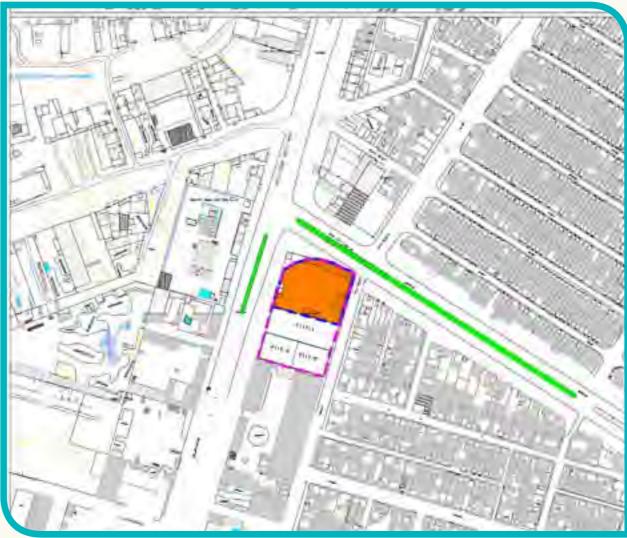

# I.R. IRAN Ahwaz Metropolis

| Title: land use and proposed project in the land with ID code: 111002                                                                                                                                                    |                                                                                                                                                                                                                                                                                                                                 |  |  |
|--------------------------------------------------------------------------------------------------------------------------------------------------------------------------------------------------------------------------|---------------------------------------------------------------------------------------------------------------------------------------------------------------------------------------------------------------------------------------------------------------------------------------------------------------------------------|--|--|
| gı                                                                                                                                                                                                                       | uide                                                                                                                                                                                                                                                                                                                            |  |  |
| Medley                                                                                                                                                                                                                   |                                                                                                                                                                                                                                                                                                                                 |  |  |
|                                                                                                                                                                                                                          |                                                                                                                                                                                                                                                                                                                                 |  |  |
|                                                                                                                                                                                                                          | <u>=</u>                                                                                                                                                                                                                                                                                                                        |  |  |
|                                                                                                                                                                                                                          |                                                                                                                                                                                                                                                                                                                                 |  |  |
| subway station (will be establi                                                                                                                                                                                          | shed) 🙍                                                                                                                                                                                                                                                                                                                         |  |  |
| Information about the p                                                                                                                                                                                                  | orimary land identification                                                                                                                                                                                                                                                                                                     |  |  |
| Location features Quality features                                                                                                                                                                                       |                                                                                                                                                                                                                                                                                                                                 |  |  |
| Location: on the corner of 24metri and Salman Farsi St.                                                                                                                                                                  | Present land use: commercial-terminal<br>Adjacent places:                                                                                                                                                                                                                                                                       |  |  |
| Access way: Salman Farsi and 24metri St.                                                                                                                                                                                 | Access to subway: directly from Salman Farsi st.                                                                                                                                                                                                                                                                                |  |  |
| Quantity features Juridical features                                                                                                                                                                                     |                                                                                                                                                                                                                                                                                                                                 |  |  |
| Land area: 2800 sq. meters<br>Land dimensions: 53 meters length beside 24metri St.<br>53 meters length beside Salman Farsi St.<br>Distance from zone:                                                                    | Owner: municipality Authorized land use: residential-terminal Authorized land use (K.M.5): no Detachment plot (K.M.5): no Number:                                                                                                                                                                                               |  |  |
| Technical pro                                                                                                                                                                                                            | oject proposals                                                                                                                                                                                                                                                                                                                 |  |  |
| Quantity features                                                                                                                                                                                                        | Quality features                                                                                                                                                                                                                                                                                                                |  |  |
| Work opportunities: ground 70% - 1st and 2nd 60% 3rd to 6th 50% - 7th to 10th 35% 11th to 13th 20% - 14th 10% Floors: 14 floors above ground floor Compression: 400% without parking Infrastructure: 11200 square meters | Land use title: Residential, official, and commercial complex<br>Activity classes: commercial, official, bank, insur-<br>ance, restaurant, fast food, wonderland.<br>Land use in floors: ground, 1st and 2nd, commercial<br>3rd to 6th parking - 7th to 10th official, residential<br>11th to 13th residential, 4/10 restaurant |  |  |
| Employer: Ahwaz municipality                                                                                                                                                                                             |                                                                                                                                                                                                                                                                                                                                 |  |  |
| Diet titles planning and possibility studies of Abyers aconomical plans and investment enpertunities                                                                                                                     |                                                                                                                                                                                                                                                                                                                                 |  |  |